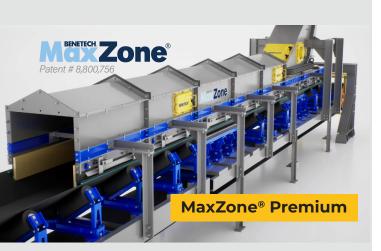

#### CONTAINMENT

- MaxZone<sup>®</sup> Premium Load Zone System
- MaxZone<sup>®</sup> Standard Load Zone System
- MaxZone Plus® Transfer Chute Alignment Correction
- SC3<sup>®</sup> Self-Cleaning Conveyor Capsule