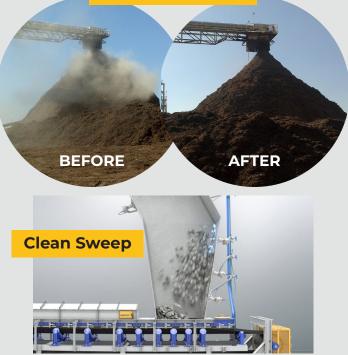

#### MATERIAL FLOW

- Engineered Transfer Chutes
- Discrete Element Method (DEM) Flow Analysis
- Clean Sweep Air Control System