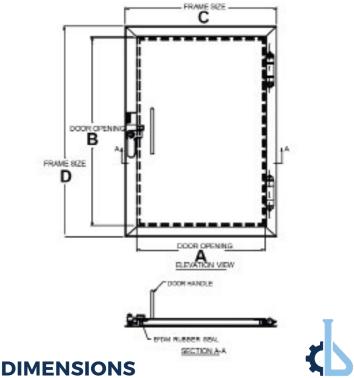

|   | BD-1212 | BD-1218 | BD-1818 | BD-1824 | BD-2418 | BD-2424 |
|---|---------|---------|---------|---------|---------|---------|
| Α | 12"     | 12"     | 18"     | 18"     | 24"     | 24"     |
| В | 12"     | 18"     | 18"     | 24"     | 18"     | 24"     |
| С | 16"     | 16"     | 22"     | 22"     | 28"     | 28"     |
| D | 16"     | 22"     | 22"     | 28"     | 22"     | 28"     |