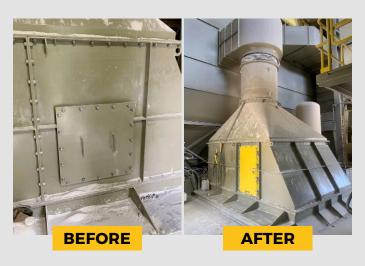

## **Full-Sized Access Doors**

#### FOR LARGER ENTRANCES

- Full-sized entrance doors
- · Grease fitting on pinned hinges for no play or locking up
- Door seals are hidden in a protected groove for long-lasting service
- Mild steel construction with outlined deflector pan, painted safety yellow
- Custom-sized access door styles to meet your needs
- Mild or stainless steel options