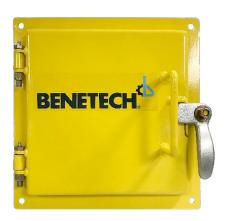

# PREMIUM PLUS INSPECTION DOOR

- Best performance and savings
- Greased fittings on pinned hinges
- "Never seize" latches
- Patented design
- Dust-tight seal
- Wearliner & screen options
- Custom sizes available

### **COMMON DOOR SIZES**

- 14" x 7"
- 12" x 18"
- 18" x 24"
- 24" x 18"
- 12" x 12"
- 18" x 18"
- 24" x 24"
- Custom sizes available

Benetech's Premium Plus & Premium doors include an optional deflector pan which creates a flat interior surface when the door is closed ensuring less dust accumulation on the frame.