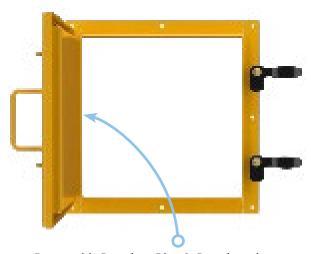

### **COMMON DOOR SIZES**

- 14" x 7"
- 12" x 18"
- 18" x 24"
- 24" x 18"
- 12" x 12"
- 18" x 18"
- 24" x 24"
- Custom sizes available

Benetech's Premium Plus & Premium doors include an optional deflector pan which creates a flat interior surface when the door is closed ensuring less dust accumulation on the frame.